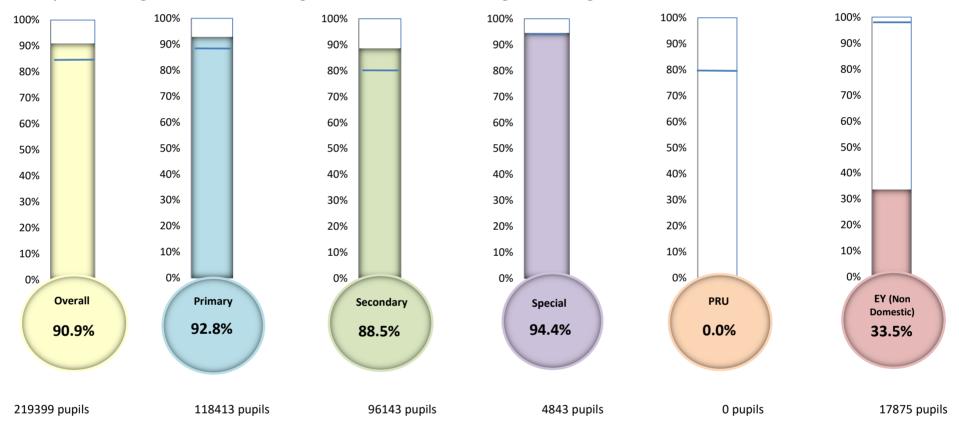

#### % of Pupils attending Schools and EY Settings with Good and Outstanding Ofsted Judgements

N.B. Horizontal line represents the national % of pupils attending Schools with Good or Outstanding Ofsted Judgements as at 31/08/2021

May 2021 School Census data has been used for total roll numbers

Please note that PRU totals only include Main or Single registration pupils

Early Years: Based on Spring 2021 Headcount (including late joiners) Non Domestic Premises Only