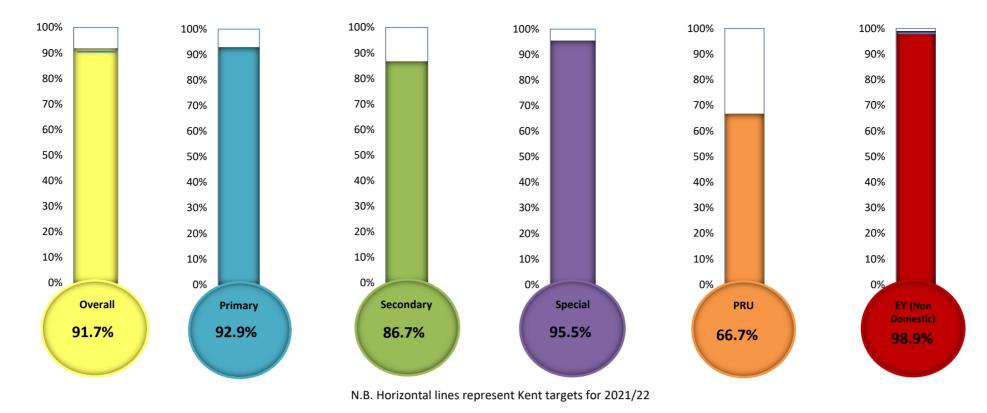

#### % of Schools and EY Settings with Good and Outstanding Ofsted Judgements - as at 31st October 2021

# **Ofsted Inspection Results Dashboard**

|                                 |                                   |                      |           | Most Recent I | nspection Out         | comes - ALL  |      |        |               |                          |
|---------------------------------|-----------------------------------|----------------------|-----------|---------------|-----------------------|--------------|------|--------|---------------|--------------------------|
| Туре                            | Number of<br>schools<br>inspected | Number<br>Inadequate | Number RI | Number Good   | Number<br>Outstanding | % Inadequate | % RI | % Good | % Outstanding | % Good or<br>Outstanding |
| Primary                         | 452                               | 6                    | 26        | 338           | 82                    | 1.3          | 5.8  | 74.8   | 18.1          | 92.9                     |
| Secondary                       | 98                                | 0                    | 13        | 59            | 26                    | 0.0          | 13.3 | 60.2   | 26.5          | 86.7                     |
| Special                         | 22                                | 0                    | 1         | 14            | 7                     | 0.0          | 4.5  | 63.6   | 31.8          | 95.5                     |
| PRU                             | 6                                 | 0                    | 2         | 3             | 1                     | 0.0          | 33.3 | 50.0   | 16.7          | 66.7                     |
| TOTAL                           | 578                               | 6                    | 42        | 414           | 116                   | 1.0          | 7.3  | 71.6   | 20.1          | 91.7                     |
| No. of schools not<br>inspected | 5                                 |                      |           |               |                       |              |      |        |               |                          |
| National                        |                                   |                      |           |               |                       | 3            | 10   | 68     | 19            | 87                       |
| School Sixth Form               | 66                                | 0                    | 5         | 41            | 20                    | 0.0          | 7.6  | 62.1   | 30.3          | 92.4                     |
| School Early Years<br>Provision | 282                               | 3                    | 19        | 179           | 81                    | 1.1          | 6.7  | 63.5   | 28.7          | 92.2                     |
| EY Settings                     | 536                               | 1                    | 5         | 425           | 105                   | 0.2          | 0.9  | 79.3   | 19.6          | 98.9                     |